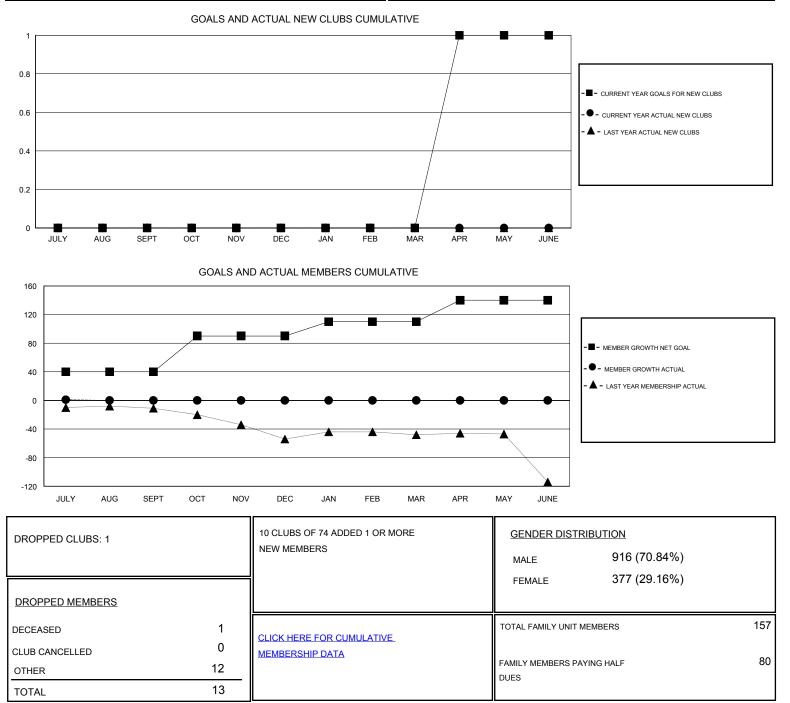

## District 201V14

Results as of: 7/31/2019

| GMT:                  | LOCATION AUSTRALIA |           |               |                       |                           |                         | GMT CA                                             |
|-----------------------|--------------------|-----------|---------------|-----------------------|---------------------------|-------------------------|----------------------------------------------------|
| Clubs                 |                    |           |               | Members               |                           |                         |                                                    |
| RESULTS FOR 2019-2020 |                    |           |               | RESULTS FOR 2019-2020 |                           |                         |                                                    |
| QUARTER               | NEW CLUB GOAL      | NEW CLUBS | DROPPED CLUBS | QUARTER               | MEMBER GROWTH NET<br>GOAL | MEMBER GROWTH<br>ACTUAL | DROPPED<br>MEMBERS ACTUAL<br>(including transfers) |
| JULY/AUG/SEPT         | 0                  | 0         | 1             | JULY/AUG/SEPT         | 40                        | 15                      | 13                                                 |
| OCT/NOV/DEC           | 0                  | 0         | 0             | OCT/NOV/DEC           | 50                        | 0                       | 0                                                  |
| JAN/FEB/MAR           | 0                  | 0         | 0             | JAN/FEB/MAR           | 20                        | 0                       | 0                                                  |
| APR/MAY/JUNE          | 1                  | 0         | 0             | APR/MAY/JUNE          | 30                        | 0                       | 0                                                  |